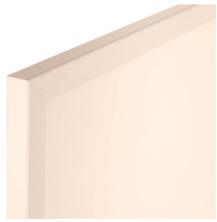

Elegant frame with thin and clean corner finishing in Beige painted aluminium.

Robust construction with curved painted steel legs.

Maximum in stability, functionality and quality for the most demanding use. Beechwood tray included for holding accessories.