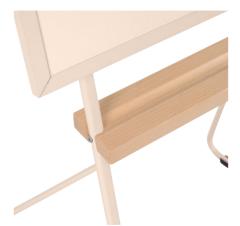

Elegant frame with thin and clean corner finishing in Beige painted aluminium.

Robust construction with curved painted steel legs.

Maximum in stability, functionality and quality for the most demanding use. Beechwood tray included for holding accessories.