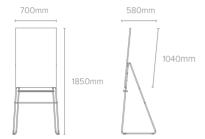

## TECHNICAL INFORMATION

Frame | painted aluminium | beige Surface | lacquered steel Tray | beechwood Legs | painted steel | beige

| Article code | Name                  | Size w x h x d mm |
|--------------|-----------------------|-------------------|
| EA50487903   | Easel Curvo Sandstone | 720 x 1850 x 580  |