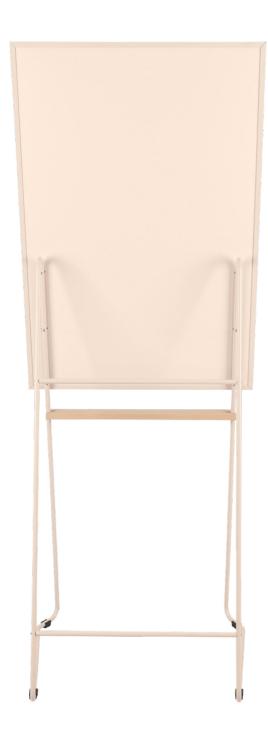

## EASEL CURVO SANDSTONE

Easel Curvo is inspired by mid-century chairs with thin metal legs, helping to create a clever and aesthetic design solution for a modern and versatile space.

- High-quality magnetic lacquered steel surface in beige
- The trend-inspired surface and structure enhances warmth and harmony
- Frame with 15mm
- Curved painted steel legs
- Easy to assemble

Elegant frame with thin and clean corner finishing in Beige painted aluminium.

Robust construction with curved painted steel legs.

Maximum in stability, functionality and quality for the most demanding use. Beechwood tray included for holding accessories.