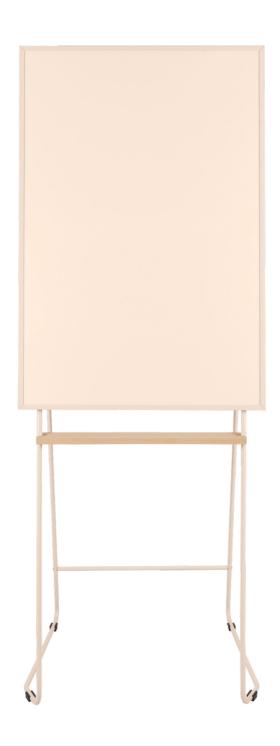

## EASEL CURVO SANDSTONE

Easel Curvo is inspired by mid-century chairs with thin metal legs, helping to create a clever and aesthetic design solution for a modern and versatile space.

- High-quality magnetic lacquered steel surface in beige
- The trend-inspired surface and structure enhances warmth and harmony
- Frame with 15mm
- Curved painted steel legs
- Easy to assemble

Elegant frame with thin and clean corner finishing in Beige painted aluminium.

Robust construction with curved painted steel legs.

Maximum in stability, functionality and quality for the most demanding use. Beechwood tray included for holding accessories.