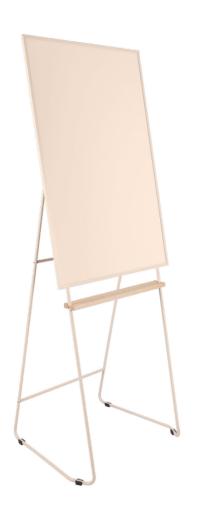

## EASEL CURVO SANDSTONE

Easel Curvo is inspired by mid-century chairs with thin metal legs, helping to create a clever and aesthetic design solution for a modern and versatile space.

- High-quality magnetic lacquered steel surface in beige
- The trend-inspired surface and structure enhances warmth and harmony
- Frame with 15mm
- Curved painted steel legs
- Easy to assemble

Elegant frame with thin and clean corner finishing in Beige painted aluminium.

Robust construction with curved painted steel legs.

Maximum in stability, functionality and quality for the most demanding use. Beechwood tray included for holding accessories.